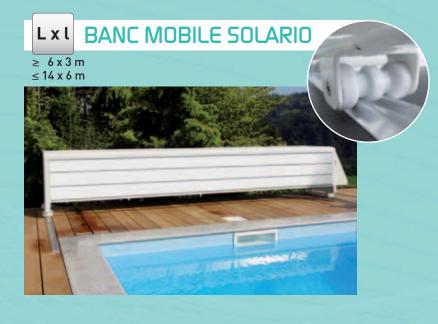

# The BANC MOBILE models:

• Adapts to almost all types and shapes of pools (according to feasibility study)

## LxI BANC

 $\geq 6 \times 3 \text{ m}$  $\leq 14 \times 6 \text{ m}$ 