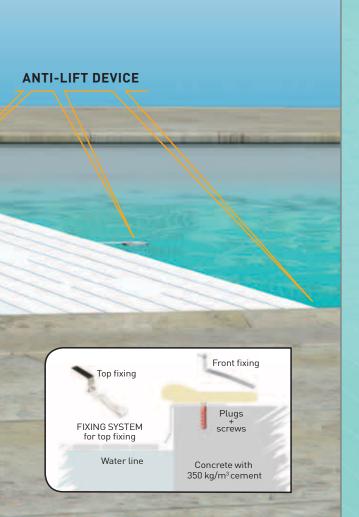

a anti-lift device.

Thanks to the automatic motorised winding and unwinding of the cover, the WALU ROLL slatted covers are THE aesthetic and functional answer to cover all rectangular pools, large size pools, with or without steps, overflow pools or with skimmer.