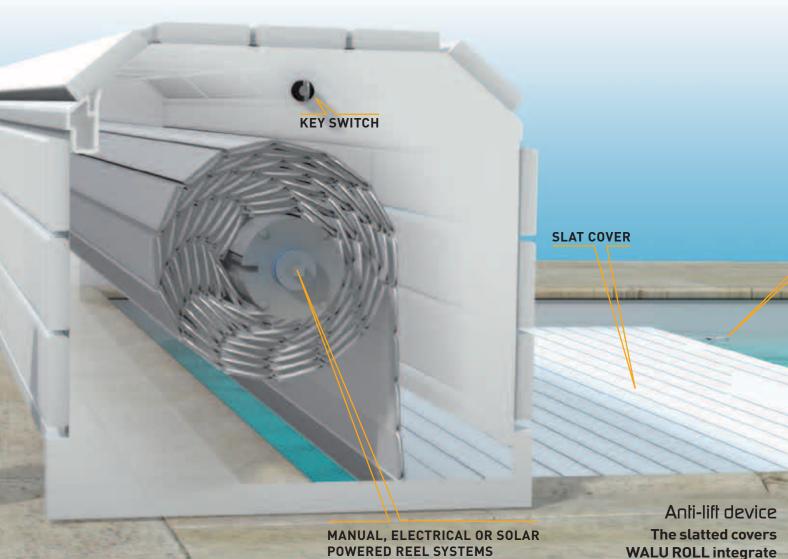

### Remarkably easy to use

The winding and unwinding of WALU ROLL slatted covers are completely automated. The end-of-travel-control are integrated and the power supply can be electrical or due to solar panels.

a anti-lift device.

Thanks to the automatic motorised winding and unwinding of the cover, the WALU ROLL slatted covers are THE aesthetic and functional answer to cover all rectangular pools, large size pools, with or without steps, overflow pools or with skimmer.

The welded blanking caps provide sealing at each end of the slat. Interchangeable fins or brushes ensure finition and aesthetic. The patented brushes minimize pool debris, fill the functional clearance between slats and pool wall and clean the water line during the opening and closing of the cover.