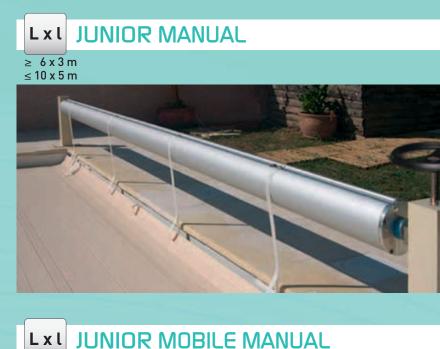

# THE JUNIOR MODELS

3-YEAR WARRANTY

JUNIOR

Lxl

 $\geq 6 \times 3 \text{ m}$  $\leq 14 \times 6 \text{ m}$ 

Lxl

 $\geq 6 \times 3 \text{ m}$  $\leq 14 \times 6 \text{ m}$ 

JUNIOR SOLARIO

### JUNIOR models:

- Easy to install
- For existing or newly built
- Upscale aesthetic