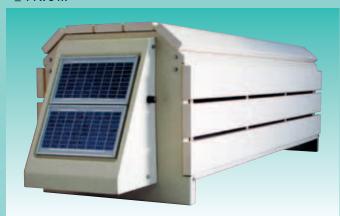

### JUNIOR SOLARIO models:

• Self-sufficient, does not need cabling

### Remarkably easy to use

The winding and unwinding of WALU ROLL slatted covers are completely automated. The end-of-travel-control are integrated and the power supply can be electrical or due to solar panels.