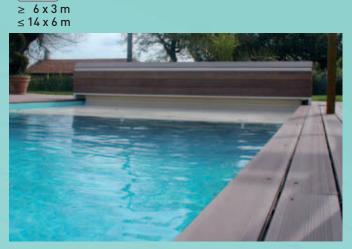

### **Aesthetic** appearance

Take advantage of your full terrasse with the integrated submerged mechanics. Your slatted cover is made to measure following the pool's size, included steps, in the color of your choice.