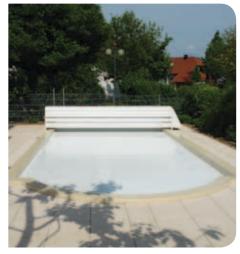

a anti-lift device.

Thanks to the automatic motorised winding and unwinding of the cover, the WALU ROLL slatted covers are THE aesthetic and functional answer to cover all rectangular pools, large size pools, with or without steps, overflow pools or with skimmer.

### You said economy?

WALU ROLL reduce the evaporation and keeps the heat of the water. You can take advantage of your pool much longer while reducing heating costs.

WALU ROLL slows down the development of algae and pollution: you will need less treatment products and decrease the maintenance budget of your pool.