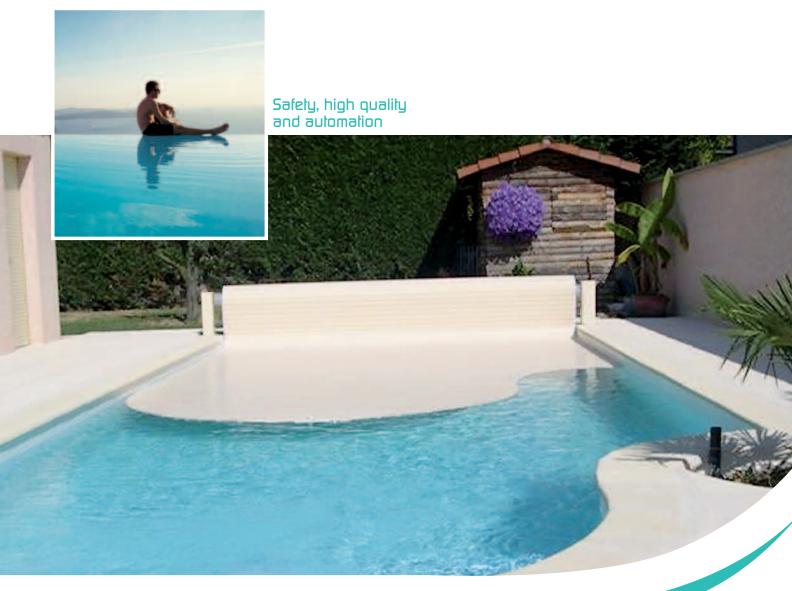

### 100% safety

Locked by key, this safety cover prevent the pool access for children under 5 years old.

### **Aesthetic** appearance

Take advantage of your full terrasse with the integrated submerged mechanics. Your slatted cover is made to measure following the pool's size, included steps, in the color of your choice.

### Remarkably easy to use

The winding and unwinding of WALU ROLL slatted covers are completely automated. The end-of-travel-control are integrated and the power supply can be electrical or due to solar panels.