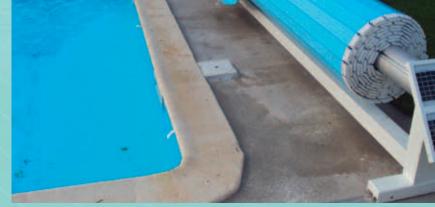

a anti-lift device.

Thanks to the automatic motorised winding and unwinding of the cover, the WALU ROLL slatted covers are THE aesthetic and functional answer to cover all rectangular pools, large size pools, with or without steps, overflow pools or with skimmer.

### You said economy?

WALU ROLL reduce the evaporation and keeps the heat of the water. You can take advantage of your pool much longer while reducing heating costs.

WALU ROLL slows down the development of algae and pollution: you will need less treatment products and decrease the maintenance budget of your pool.