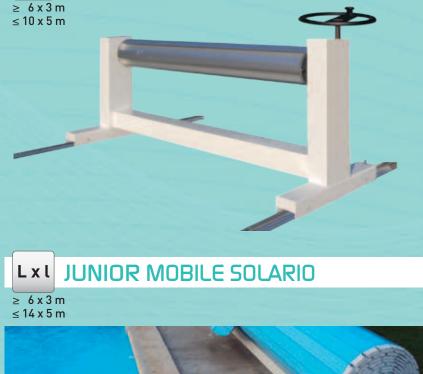

# THE JUNIOR MODELS

3-YEAR WARRANTY

JUNIOR

Lxl

 $\geq 6 \times 3 \text{ m}$  $\leq 14 \times 6 \text{ m}$ 

Lxl

 $\geq 6 \times 3 \text{ m}$  $\leq 14 \times 6 \text{ m}$ 

JUNIOR SOLARIO

### JUNIOR SOLARIO models:

• Self-sufficient, does not need cabling